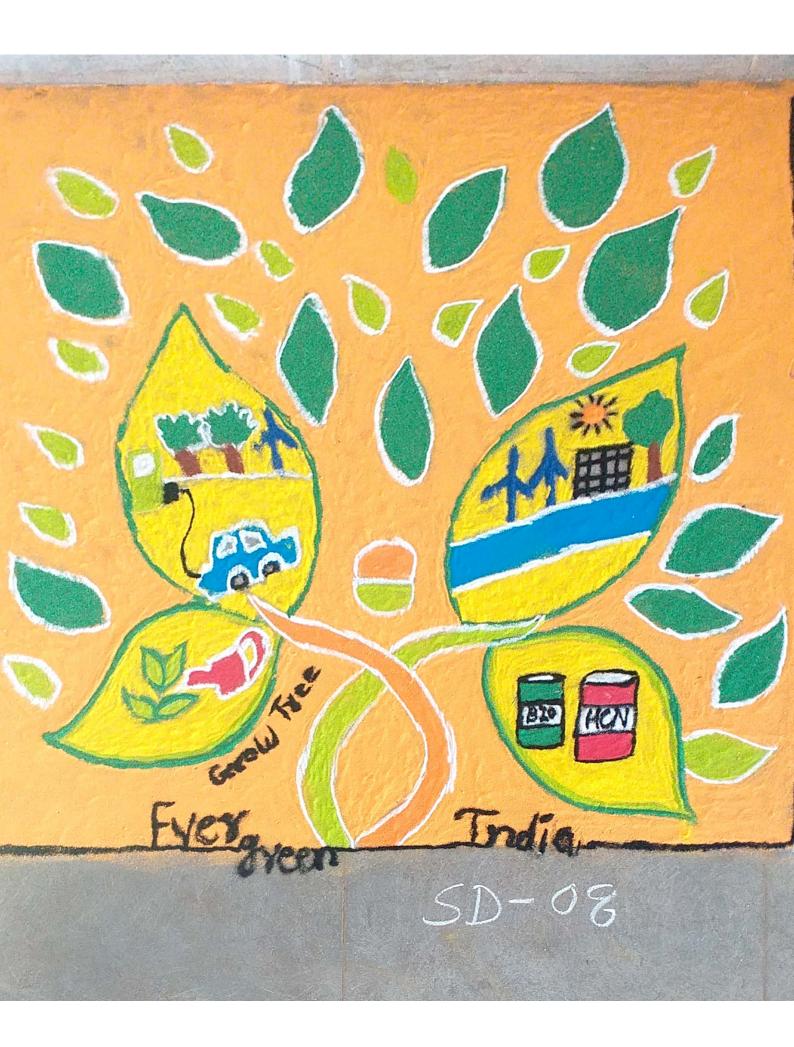

 रंगोली स्पर्धा ( विषय– विज्ञान और विकास ) समय ।।-।2 कक्षक्र– 35 के सामने आयोजक--- श्री जयनेद्र श्रीवास 2) पोस्टर स्पर्धा ( विषय— भारत में विज्ञान ) कक्षक्र- 35 के सामने जिमय 12-1 आयोजक- कु. प्रिया चंद्राकर 3) निबंध स्पर्धा ( विषय – विज्ञान का महत्व ) कक्ष 35 नमय 1-2 आयोजक- डॉ. यमन कुमार साहू माना विश्वय-विज्ञान : बरदान या अभिशाप-) सगम 2-3 आयोजक- श्री पंकज तिवारी, स्थान-कक्षक्र- 34 मिल्ल्य (1) चलित मॉडल प्रदर्शनी-- ( विषय -- विज्ञान एवं कलाएँ ) (नगय 3-4) रथान- स्नेह सम्मेलन मंध (Z--1) कांसेप्ट- प्रो. प्रवीण जैन एवं डॉ. उगेद्र कुर्रे 💦 🖧 6) विवज स्पर्धा- रामय 4-5 प्रज्ञ निर्माण, स्कोरिंग एवं संचालन-आयोजक- श्री चंद्रेखर देवागन श्री गुमेकुल वर्मा, डॉ फुलेश्वर वर्मा 🧳 11 समस्त विधाओं का मूल्यांकन कार्य – कुं रागिनी, श्रीमती आराधना दुबे, श्रीमती ज्योति कुरे संयोजक – डॉ आर के वर्भा --- 松 सदस्य – प्रो. जागृत कुमार Covicil Class प्रो. डी.के. भारद्वाज - 07 D/Certifecate