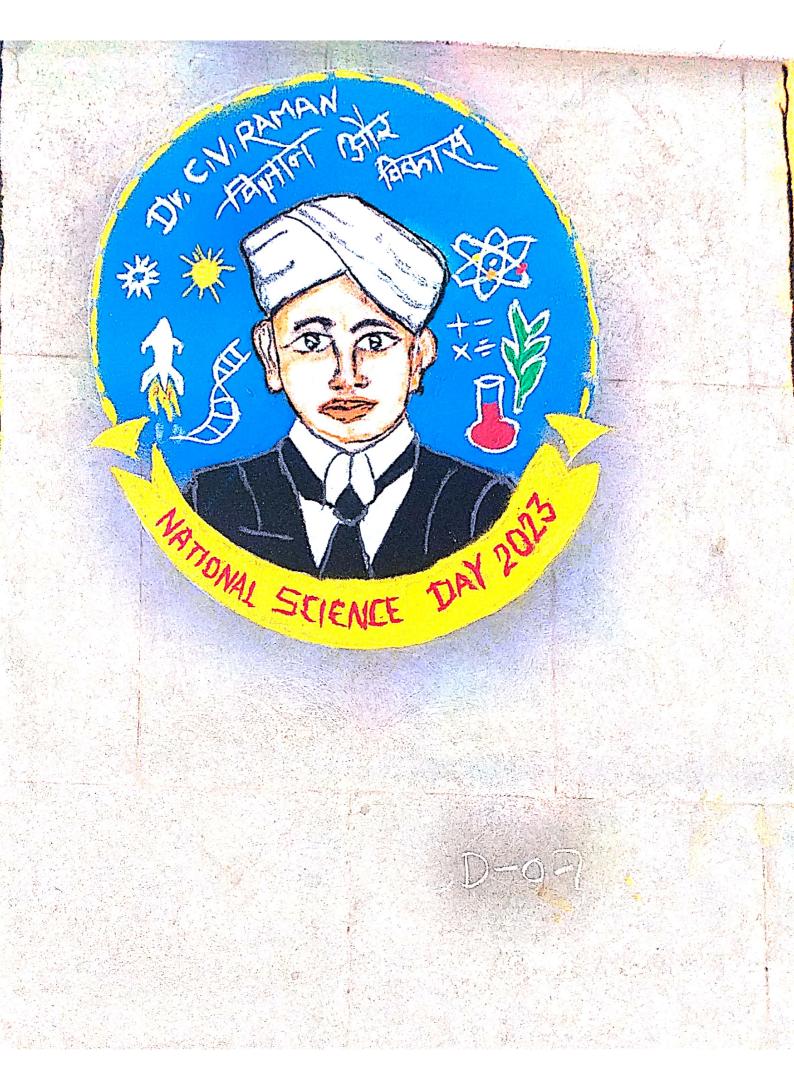

Juisri PAGE Date रंगोली रूपधी के खेत्री के नाम 13 R. 24-02-2023 विषम - विज्ञान और तिहास कथ क्र-35 के लामने आयोजक-जय सीवाद ERNIGEL AIF BERBS OF कआ MSC IInd sem Mahn Many ysha lahor PISC IInd Sem (Bota) (stroneum Sonam, Suruchi R MSC. Ing pyay perjani Verma phy greefi Simalkar M.Sc 3nd my Botany Duit' Puiti Sahy Sc. 4th Botony 3 M.Sr J. Sh Bodan MONITARY Suppinya Adi 6 Silber VSc. 49h (Bocton Pallavi D Thakyo PBLale MS. c 4th Physics Prachi-N B Tanka M.S.C. 4th (physica Dipika-Mont 91 Monika M.S.C. 4th (physics Monika 10 Ngahy M.S.C. 4 physic Ncha Jane MSC. IV Monsy Verma 101 Lever Msc. II Meena Projapati (chem) Her Hina Jake MSC.IV (Chon.) 14.) Preshant Kilmon Soh, MSCIT (Mathe Rober 5. MSCD (Both dom Akshay Kumar 16 BISTILLER MATTINSC-IT (Bost) americ 17. Umen KumAR Devya Chandstante M. Scit Boj 180 M. SCTV SEM 200. Mahiny 14 M. Scith Sen Zoology Sundi ania chandratas 15 Mise II Conathes Thernike Anemike 6 MScIInd (Mothy) Praze nagati 7 M.Sc IInd Khosh 18 Khushi Rupeth nd M.Sc-II Pyresh 2