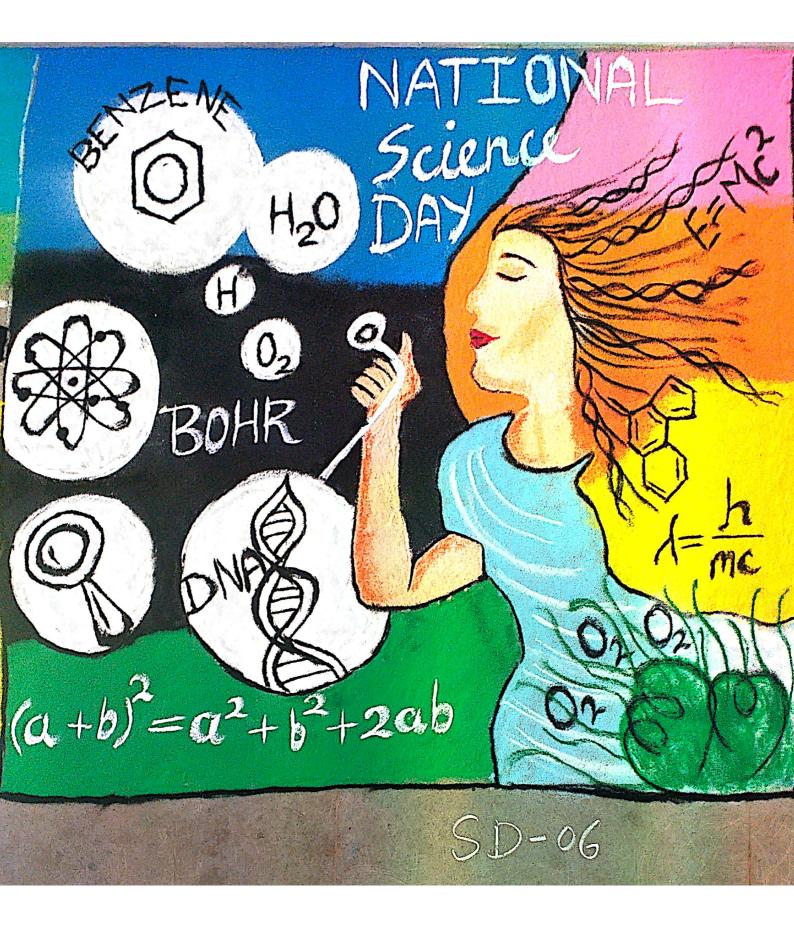

 रंगोली स्पर्धा ( विषय– विज्ञान और विकास ) समय ।।-।2 कक्षक्र– 35 के सामने आयोजक--- श्री जयनेद्र श्रीवास 2) पोस्टर स्पर्धा ( विषय— भारत में विज्ञान ) कक्षक्र- 35 के सामने जिमय 12-1 आयोजक- कु. प्रिया चंद्राकर 3) निबंध स्पर्धा ( विषय – विज्ञान का महत्व ) कक्ष 35 नमय 1-2 आयोजक- डॉ. यमन कुमार साहू माना विश्वय-विज्ञान : बरदान या अभिशाप-) सगम 2-3 आयोजक- श्री पंकज तिवारी, स्थान-कक्षक्र- 34 मिल्ल्य (1) चलित मॉडल प्रदर्शनी-- ( विषय -- विज्ञान एवं कलाएँ ) (नगय 3-4) रथान- स्नेह सम्मेलन मंध (Z--1) कांसेप्ट- प्रो. प्रवीण जैन एवं डॉ. उगेद्र कुर्रे 💦 🖧 6) विवज स्पर्धा- रामय 4-5 प्रज्ञ निर्माण, स्कोरिंग एवं संचालन-आयोजक- श्री चंद्रेखर देवागन श्री गुमेकुल वर्मा, डॉ फुलेश्वर वर्मा 🧳 11 समस्त विधाओं का मूल्यांकन कार्य – कुं रागिनी, श्रीमती आराधना दुबे, श्रीमती ज्योति कुरे संयोजक – डॉ आर के वर्भा --- 松 सदस्य – प्रो. जागृत कुमार Covicil Class प्रो. डी.के. भारद्वाज - 07 D/Certifecate